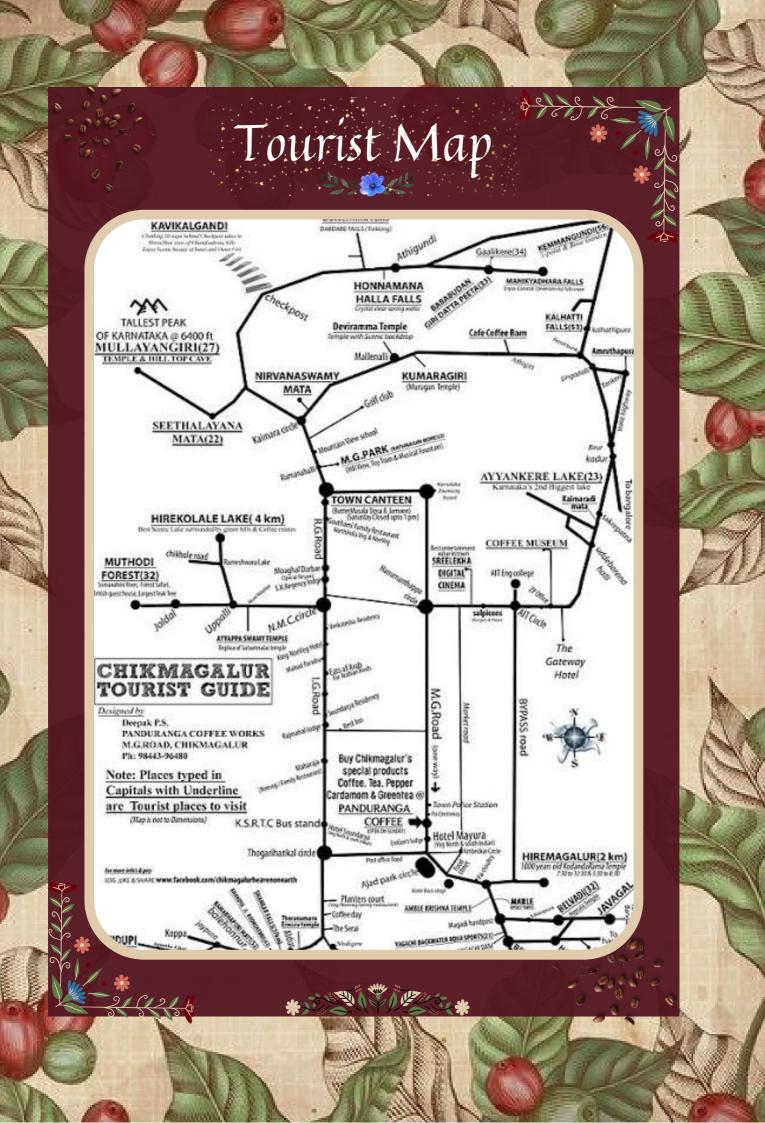

## Places to visit

MULLAYANAGIRI

SEETHALAYANAGIRI

DEVERAMMA TEMPLE

2

\*

السرطيل (

19-2-5-7E

BABABUDANGIRI

HIREMAGLUR

BUTTERMILK FALLS

# Places to visit

KEMMANGUNDI

HEBBE FALLS

BELUR

4921578

HIREKOLALE

AYYANAKERE

HALEBEDU